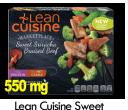

#### **Frozen Food** Aim for <600mg sodium/meal. Sodium content listed below.

Lean Cuisine Grilled Caesar Chicken

Lean Cuisine Glazed Chicken

Sriracha Braised Beef

**Quick Cook** 

+

╋

+