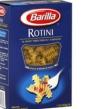

Barilla Rotini Pasta

Classico Pesto

Tyson Grilled

Chicken

BIRDS EYE

Recipe Ready

LOR PEPPER & ONION

Vegetable Stir Fry \*limit sauce packets if included (high sodium)